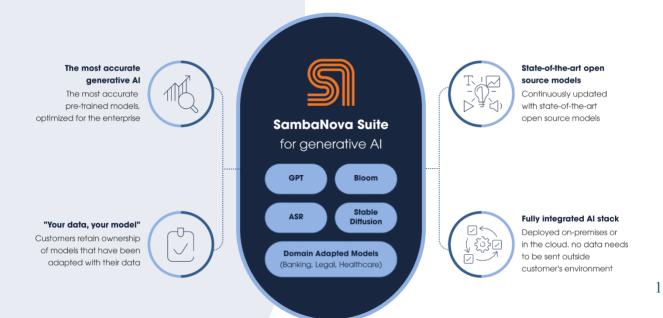

### The SambaNova Suite for Generative Al

SambaNova Suite offers a strategic opportunity for enterprise and government organizations to build core IP and unlocks value across a wide range of enterprise workflows. SambaNova is optimizing the accuracy and value of generative AI models by providing the ability for enterprises to adapt models with their own data and deploy anywhere — in the cloud or in a data center. With SambaNova Suite, our customers achieve rapid time to value and build long term business value.

## SambaNova Suite offers:

- The highest accuracy generative AI: SambaNova Suite includes the largest and most accurate open source models in the world, which can be domain optimized with vertical datasets and further finetuned by individual organizations using their own internal data.
- Customer Ownership of Models: Models are fine-tuned within a customer's own environment, so proprietary data never needs to be shared. All data and fine-tuned models remain the sole property of the customer.
- Dedicated model Backbone: When adapting models, the SambaNova Suite utilizes a dedicated AI
  backbone to train the entire model, providing a high degree of data governance and more flexible
  domain adaptation than other cloud-based alternatives.
- **Built for the enterprise:** The SambaNova Suite is hardened with enterprise-class security and is easily scalable to meet the needs of enterprises at different stages of their Al journey.
- **Fully integrated offering:** The SambaNova Suite is a fully integrated, full stack AI platform that is optimized for real world model development and delivers world record training performance.
- **Deployment flexibility:** The SambaNova Suite can be deployed on-premises in the datacenter for total control of infrastructure or as an easy-to-deploy cloud service, available anywhere.
- **Simple integration:** Generative AI functionality is quickly and easily integrated with existing business workflows and applications through simple APIs.