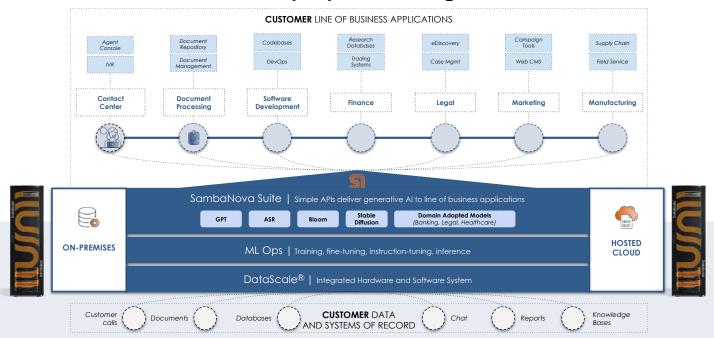

SambaNova Suite provides enterprise users with a transformative user experience using a natural language interface to rapidly locate, retrieve, and present relevant data across the entire corpus of an enterprise's information systems for a broad range of users including executives, managers, domain experts, line workers, developers, and customers.

SambaNova Suite supports complex enterprise access controls, privacy, security, and encryption requirements while providing full transparency and model explainability. With on-premise and hosted options, customers can choose the best deployment plan as their business needs dictate.

# SambaNova: Full-stack, purpose-built generative Al

Partnering with SambaNova, our customers unlock capabilities that deliver a transformative experience for how employees, customer and stakeholders engage with and derive business value from data and applications across the organization.